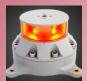

## **Panel Lamps**

Panel Sealed Indicators

Sealed Indicators

Sub-Miniature

Rear Mounting Indicators

8mm Mounting

Segmented

6.3mm Mounting

Sub-Miniature

Cone lock

10mm Mounting

T1 % Bulb

**BA9 Bulb** Replacements

T1 Bulb Replacements